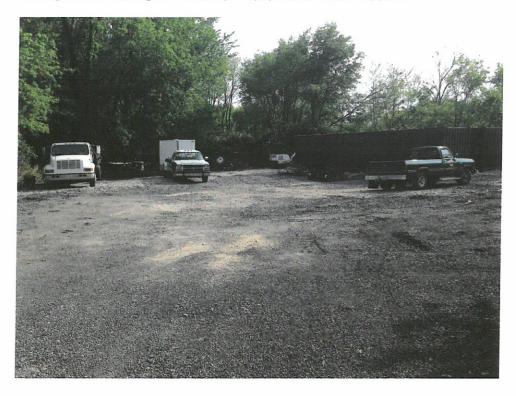

I have a gravel parking area that I would like to use as outdoor storage to park my landscaping equipment and trucks on. It would also be used for the storage of some supplies. I provide residential landscape services and don't use this as a retail business.

I would like to keep my 2 cargo containers for tool storage. They are placed on an elevated gravel base and have recently been painted a nice brown to blend in with the natural surroundings.

I have attached 2 pictures to show my gravel parking area and equipment as it looks and a picture of the containers on their elevated gravel base.