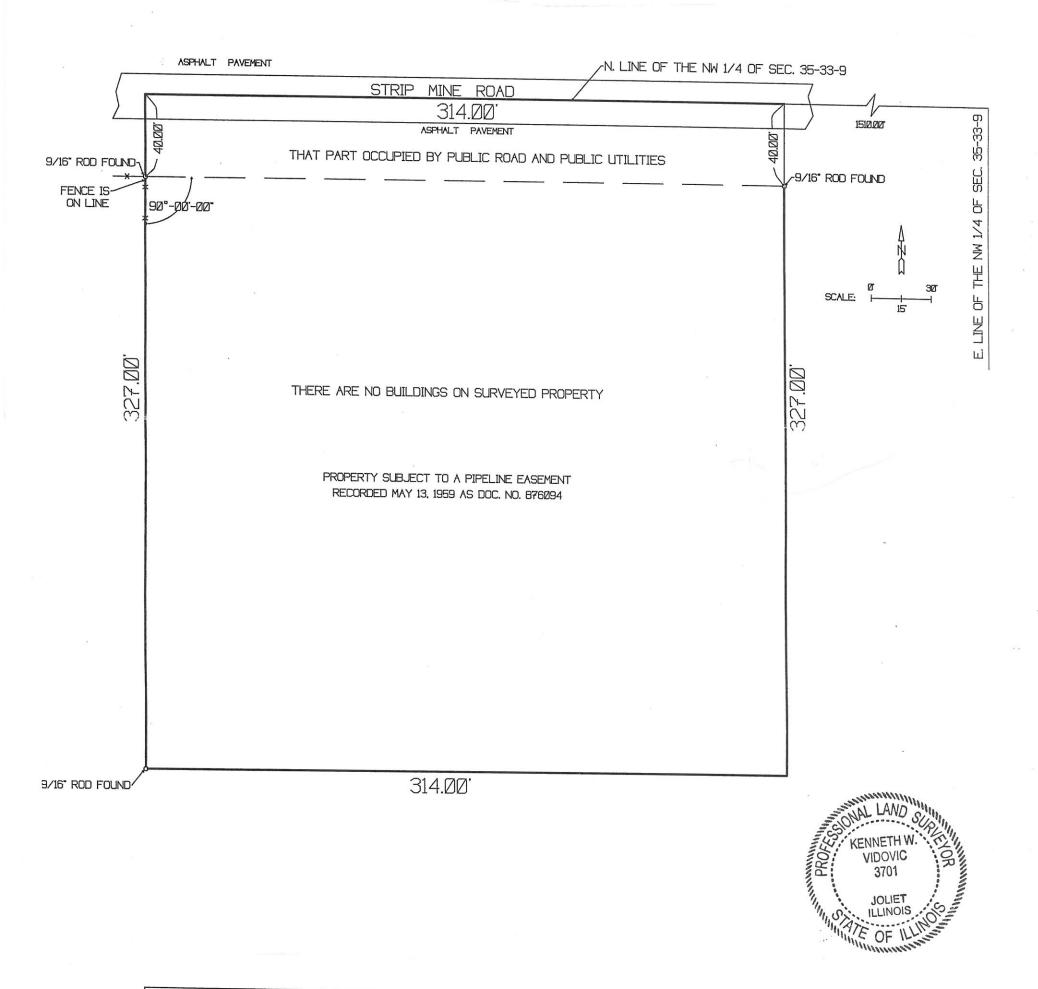

## PLAT OF SURVEY

THE NORTH 327 FEET ( MEASURED AT A RIGHT ANGLE FROM THE NORTH LINE OF SAID SECTION ) OF THE WEST 714 FEET ( EXCEPT THE EAST 400 FEET OF THE EAST 1824 FEET ) OF THE NORTHWEST 1/4 OF SECTION 35, TOWNSHIP 33 NORTH, RANGE 9 EAST OF THE THIRD PRINCIPAL MERIDIAN, IN WILL COUNTY, ILLINOIS

W. STRIPMINE ROAD WILMINGTON, IL

### COMMUNITY SURVEY INC.

68 N. CHICAGO STREET, SUITE 218 JOLIET, IL 60432

(815) 722-9005 (815) 722-9019 - fax

DESIGN FIRM NO. 184-002899

CHECK DEED OR GUARANTEE POLICY FOR BUILDING LINE OR EASEMENT RESTRICTIONS NOT SHOWN ON PLAT OF SURVEY. COMPARE POINTS BEFORE BUILDING.

FIELD WORK 6/24/2015

THIS PROFESSIONAL SERVICE CONFORMS TO THE CURRENT ILLINOIS MINIMUM STANDARDS FOR A BOUNDARY SURVEY.

SURVEY NUMBER <u>15-21109</u>

ILLINOIS LAND SURVEYOR NO. 3701 EXPIRES 11/30/2016