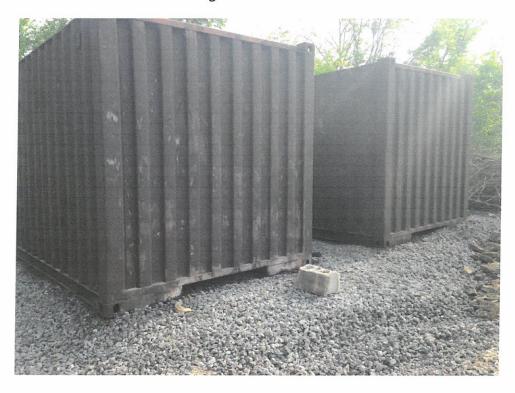

I would like to keep my 2 cargo containers for tool storage. They are placed on an elevated gravel base and have recently been painted a nice brown to blend in with the natural surroundings.

I have attached 2 pictures to show my gravel parking area and equipment as it looks and a picture of the containers on their elevated gravel base.

#### Painted containers on elevated gravel base